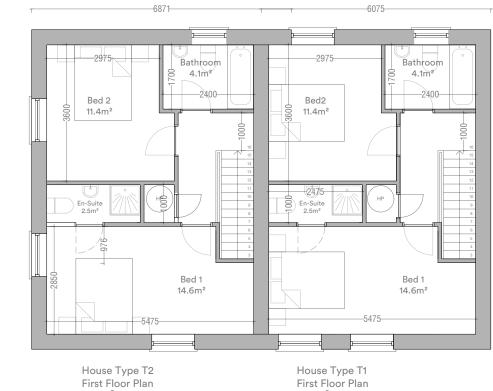

41.9m<sup>2</sup>

House Type T1/T2 2 Bed / 4 Person

Semi- Detached

| Total Floor Area   | 84m <sup>2</sup>    | (80m²)              |
|--------------------|---------------------|---------------------|
| Ground Floor Area  | 42m <sup>2</sup>    |                     |
| First Floor Area   | 42m <sup>2</sup>    |                     |
| Total Living Area  | 31m <sup>2</sup>    | (30m <sup>2</sup> ) |
| Total Bedroom Area | 26m <sup>2</sup>    | 25m <sup>2</sup> )  |
| Total Storage Area | 5.9m <sup>2</sup> * | (4m <sup>2</sup> )  |

Minimum standards shown in parentheses Refer to site layout for handing and orientation \*Includes 3.5m<sup>2</sup> of attic storage Storage Area

wing, only stated

Client Lagan Homes Tullyallen Ltd.

Project Gort Mell Old Slane Road Drogheda Co. Louth

Stage Planning ID 22.127.PD3030 Scale 1:100 at A3 Drawn SA

Title House Type T - Plans Date February 2024

House Type T1 First Floor Plan 41.9m<sup>2</sup>