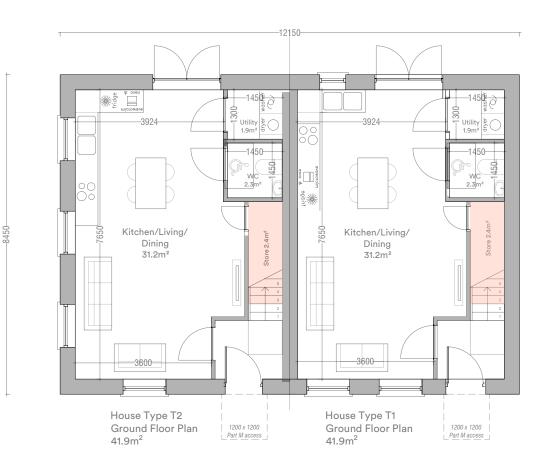

41.9m<sup>2</sup>

House Type T1/T2 2 Bed / 4 Person

Semi- Detached

| Total Floor Area   | 84m <sup>2</sup>    | (80m²)              |
|--------------------|---------------------|---------------------|
| Ground Floor Area  | 42m <sup>2</sup>    |                     |
| First Floor Area   | 42m <sup>2</sup>    |                     |
| Total Living Area  | 31m <sup>2</sup>    | (30m <sup>2</sup> ) |
| Total Bedroom Area | 26m <sup>2</sup>    | 25m <sup>2</sup> )  |
| Total Storage Area | 5.9m <sup>2</sup> * | (4m <sup>2</sup> )  |

Minimum standards shown in parentheses Refer to site layout for handing and orientation \*Includes 3.5m<sup>2</sup> of attic storage Storage Area

wing, only stated

Client Lagan Homes Tullyallen Ltd.

Project Gort Mell Old Slane Road Drogheda Co. Louth

Stage Planning ID 22.127.PD3030 Scale 1:100 at A3 Drawn SA

Title House Type T - Plans Date February 2024

House Type T1 First Floor Plan 41.9m<sup>2</sup>